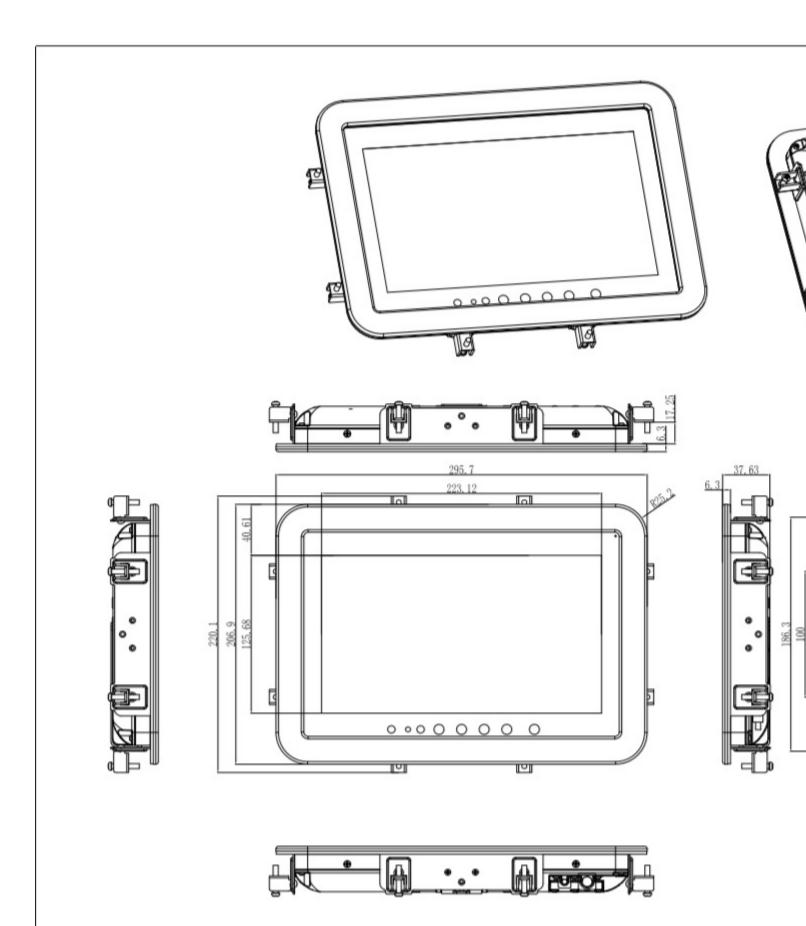

## **Function Diagram**

Panel Mount Bracket and Gasket for 1029 series monitors

Image not found http://www.xenarc.com/image.php?type=FD&id=17735