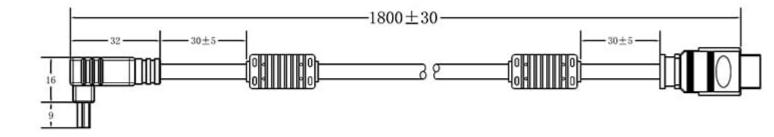

#### **Function Diagram**

HDMI Cable for 892 Series Monitors- 1.8 METER

Image not found http://www.xenarc.com/image.php?type=FD&id=17768